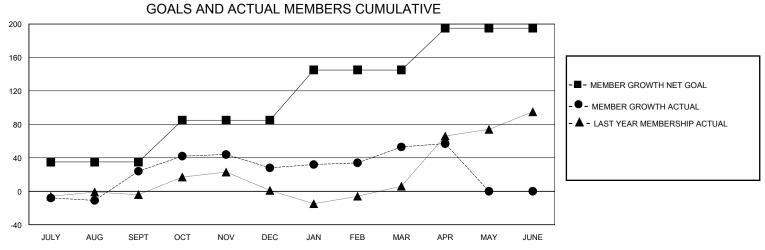

## District 124

Results as of: 5/31/2020

| GMT:                  |               | GMT CA    |               |                       |                         |                         |                                                    |  |
|-----------------------|---------------|-----------|---------------|-----------------------|-------------------------|-------------------------|----------------------------------------------------|--|
| Clubs                 |               |           |               | Members               |                         |                         |                                                    |  |
| RESULTS FOR 2019-2020 |               |           |               | RESULTS FOR 2019-2020 |                         |                         |                                                    |  |
| QUARTER               | NEW CLUB GOAL | NEW CLUBS | DROPPED CLUBS | QUARTER MEN           | IBER GROWTH NET<br>GOAL | MEMBER GROWTH<br>ACTUAL | DROPPED<br>MEMBERS ACTUAL<br>(including transfers) |  |
| JULY/AUG/SEPT         | 1             | 1         | 0             | JULY/AUG/SEPT         | 35                      | 44                      | 20                                                 |  |
| OCT/NOV/DEC           | 2             | 2         | 3             | OCT/NOV/DEC           | 50                      | 88                      | 84                                                 |  |
| JAN/FEB/MAR           | 1             | 3         | 0             | JAN/FEB/MAR           | 60                      | 121                     | 87                                                 |  |
| APR/MAY/JUNE          | 1             | 0         | 0             | APR/MAY/JUNE          | 50                      | 11                      | 7                                                  |  |